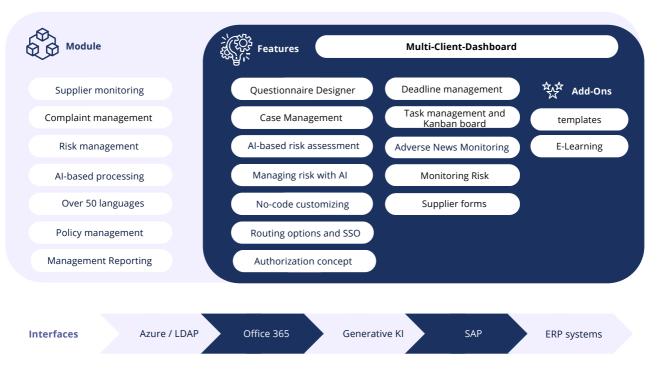

#### **Our Smart Integrity Platform offers**

Maximum security and intangibility through blockchain technology

Al based efficiency for risk assessment, risk management and prevention

Unique features developed by compliance and IT forensics experts

DISS-CO's Smart Integrity Platform harnesses cutting-edge AI to parse and assess data from global sources, including news, articles, databases, and social media. It identifies potential risks and compliance issues in areas such as human rights, environmental duties, and fraud, streamlining the process of risk management and ethical compliance for organizations.

#### THE SMART INTEGRITY PLATFORM FOR EASY COMPLIANCE AND INTEGRATED WORKFLOWS